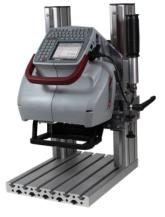

## **OPTIONS, OPTIONS**

If you want to swtich between 100% portable and stationary marking, the FlyMarker mini Battery-Operated Marking Units offer a column frame option for simple conversion to a tabletop unit.