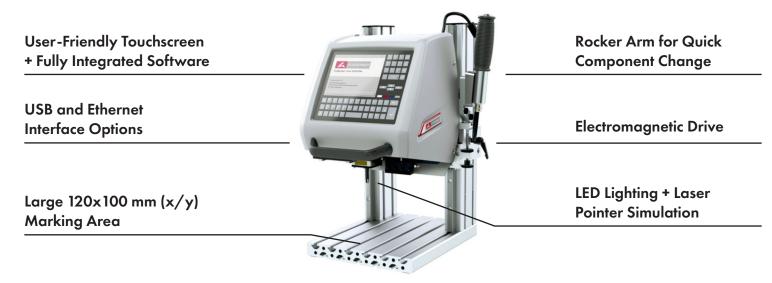

## WE'RE BRINGING SOMETHING NEW TO THE TABLE

Introducing the FlyMarker mini STATION Tabletop Marking Unit

Height Adjustment for Round Parts

Line Marking

Optional Logo

Optional Data Matrix Code