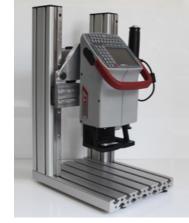

## WE'RE BRINGING SOMETHING NEW TO THE TABLE

Introducing the FlyMarker mini STATION Tabletop Marking Unit

Height Adjustment for Round Parts

Line Marking

Optional Logo

Optional Data Matrix Code