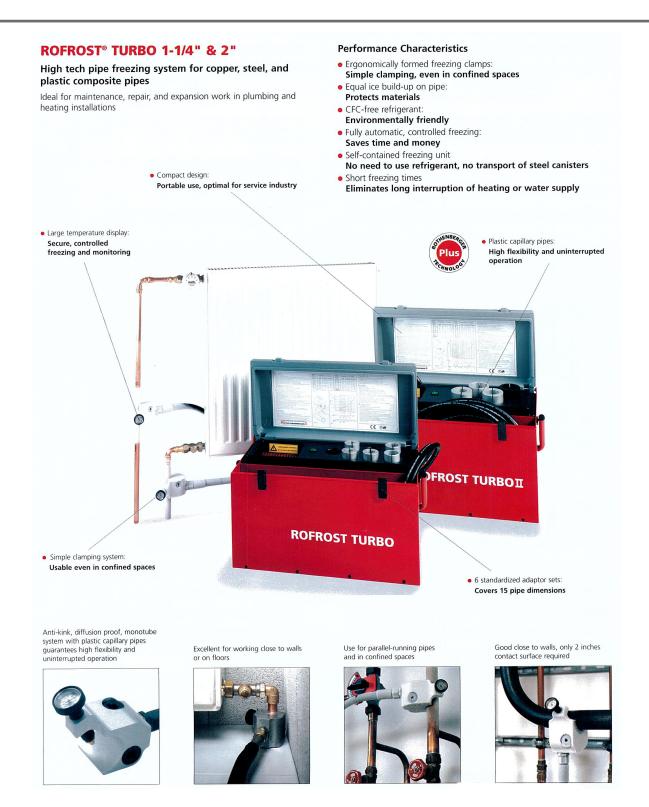

# **RoFrost**

### Electric Pipe Freezing System

## **RoFrost**

### **ROFROST® TURBO 1-1/4"**

Refrigeration set with 2 refrigeration hoses and freezing clamps for copper O.D. 3/8" - 1-3/8" steel dia. 1/8" - 1-1/4" plastic and multilayer composite pipes

Set includes 7 reduction inserts, each with 2 half-shells, sizes II, IV, VI, VII, VIII, X, and XII for copper pipes O.D. 1/2", 5/8", 3/4", 7/8", 1", 1-1/8", 1-3/8", and steel pipes dia. 1/2", 3/4", 1", 1-1/4"

### **ROFROST® TURBO 2**"

Refrigeration set with 2 refrigeration hoses and freeze clamps for copper O.D. 3/8" - 2-3/8" steel dia. 1/8" – 2" plastic and multilayer composite pipes

Set includes 4 reduction inserts, each with 2 half-shells, sizes A, D, E, and F for copper pipes O.D. 1-3/8", and steel pipes dia. 3/4", 1",

Optional Expansion Set (62230) for copper pipes O.D. 1/2 ", 5/8 ", 7/8", and steel pipes dia. 1/4", 1/2"

| Description       | ∆ ∆ lb | No.   |
|-------------------|--------|-------|
| ROFROST® TURBO 2" | 55     | 62205 |