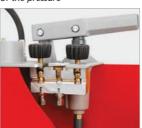

### **KEY FEATURES**

INOX!

- A drag indicator displays the preset pressure so that a loss of pressure in the system can be detected easier
- Reliable and precise testing results: the dual-valve system (Twin Valve) enables self-testing of the pump, as well as a precise fine adjustment of the pressure
- Especially precise reading as needed: finely scaled (scaling 0.1 bar) pressure gauge available separately
- Testing hose with steel mesh prevents reading mistakes, that can happen when the hose expands during operation
- Type 50-S: Weather and cold-resistant steel container with **DURAMANT** coating
- Type 50-S INOX: high-quality corrosion resistant stainless steel tank

No. 60203

ROTHENBERGER

Double valve system: enables self-testing of the pump, as well as a precise fine adjustment of the pressure

Optional: Extra fine scaling Pressure gauge for the testing of systems up to 16 bar with a 0.1 scaling