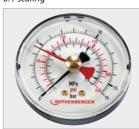

# Adjustment of the pressure gauge to 0.1 bar is possible!

#### **APPLICATION AREA**

Pressure testing with water or oil of piping in residential and industrial construction, as well as for industrial containers (up to 60 bar). Expansion possible with an extra fine scaling pressure gauge (0.1 bar) for testing up to 16 bars

#### Warp-resistant and lockable lever

Ergonomic handle serves as carrying grip too

Additional pressure gauge with fine scaling 0.1 bar optional

Enables very precise readings up to a range of 16 bar (No. 61316)

No. 60203

ROTHENBERGER

Double valve system: enables self-testing of the pump, as well as a precise fine adjustment of the pressure

Optional: Extra fine scaling Pressure gauge for the testing of systems up to 16 bar with a 0.1 scaling