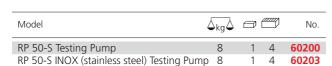

#### **TECHNICAL DATA**

Tank capacity:

Testing and pressure range: 0 - 60 bar, with 1 bar steps

0 - 860 psi, with 20 psi steps

0 - 6 MPa, with 0.1 MPa steps

**Hub suction capacity:** approx. 45 ml / stroke

12 I

Dimensions (L x W x H): 720 x 170 x 260 mm

Connection: R 1/2"

Container RP 50-S: Steel, DURAMANT® coated

Container RP 50-S INOX: Stainless steel