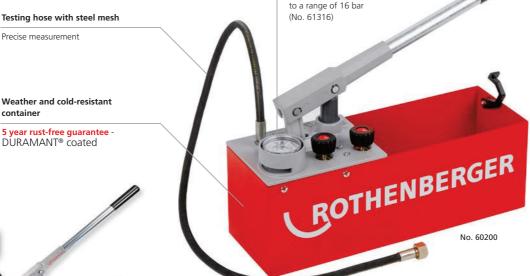

# **Testing & Leak Detection**

# **Testing of Water Lines & Containers**

## **RP 50-S / RP 50-S INOX**

Robust precision testing pump for pressure testing of water lines and containers up to 60 bar with very high testing standards

### **KEY FEATURES**

INOX!

- A drag indicator displays the preset pressure so that a loss of pressure in the system can be detected easier
- Reliable and precise testing results: the dual-valve system (Twin Valve) enables self-testing of the pump, as well as a precise fine adjustment of the pressure
- Especially precise reading as needed: finely scaled (scaling 0.1 bar) pressure gauge available separately
- Testing hose with steel mesh prevents reading mistakes, that can happen when the hose expands during operation
- Type 50-S: Weather and cold-resistant steel container with **DURAMANT** coating
- Type 50-S INOX: high-quality corrosion resistant stainless steel tank

#### Warp-resistant and lockable lever

Ergonomic handle serves as carrying grip too

Additional pressure gauge with fine scaling 0.1 bar optional

Enables very precise readings up to a range of 16 bar (No. 61316)