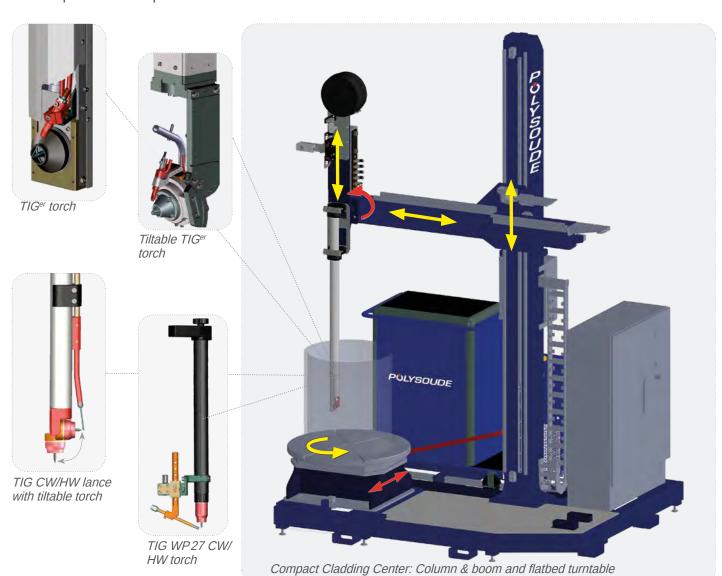

#### **▶** Programming software

Two solutions depending on the workpieces complexity to be cladded:

Flatbed turntable

**Main items** 

- Lance/torch
- Smart welding station

# ► Variants/options-accessories

- High resolution video monitoring
- TIG HW or TIG<sup>er</sup>
- Systems Control Centre (\*)
- DAQbox tool for productivity management and data acquisition

Conventional