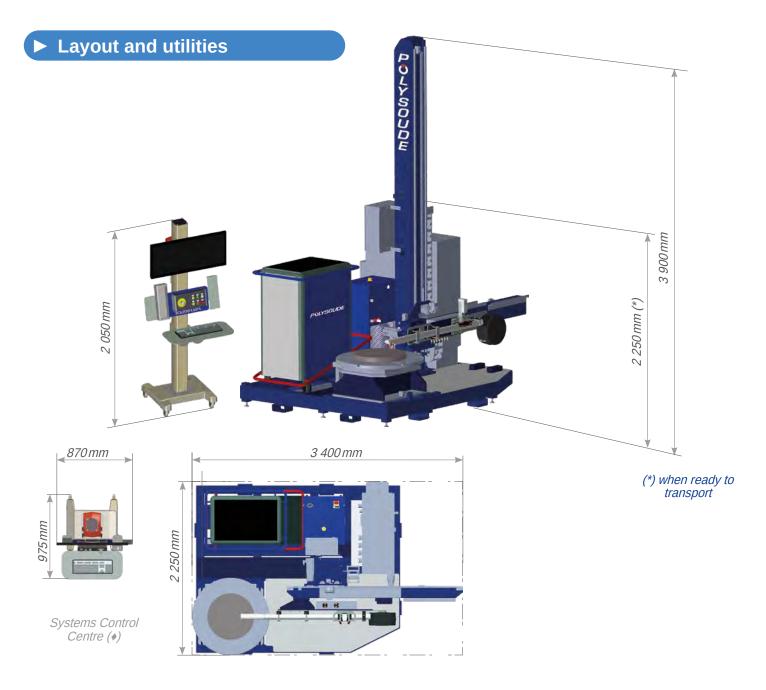

#### Technical data

| Column & boom                        |                  |
|--------------------------------------|------------------|
| Maximum height under boom            | 3 m              |
| Vertical stroke (max.)               | 2.5 m            |
| Horizontal stroke (max.)             | 1.5 m            |
| Maximum load on boom end             | 70 kg            |
| Wire feeder                          | 0.5 to 14 m/min  |
| Compatible with wire spool           | Ø 300 mm - 15 kg |
| Capacity of the flatbed turntable    | 4.5t - Ø1m       |
| Maximum length of weld overlay lance | 1 m              |
| Workpiece length                     | Up to 1.5 m      |

Other sizes of C&B and flatbed turntable are available on request.

| Utilities                          |                              |  |  |  |
|------------------------------------|------------------------------|--|--|--|
| Column & Boom                      | 400 V - three-phase - 3 kVA  |  |  |  |
| Smart welding stations - TIG CW/HW | 400 V - three-phase - 33 kVA |  |  |  |
| Video container (optional) or SCC  | 230 V - single phase - 6 kVA |  |  |  |
| Cooling unit                       | 230 V - single phase - 4 kVA |  |  |  |
| Flat turntable                     | 400 V - three-phase - 3 kVA  |  |  |  |