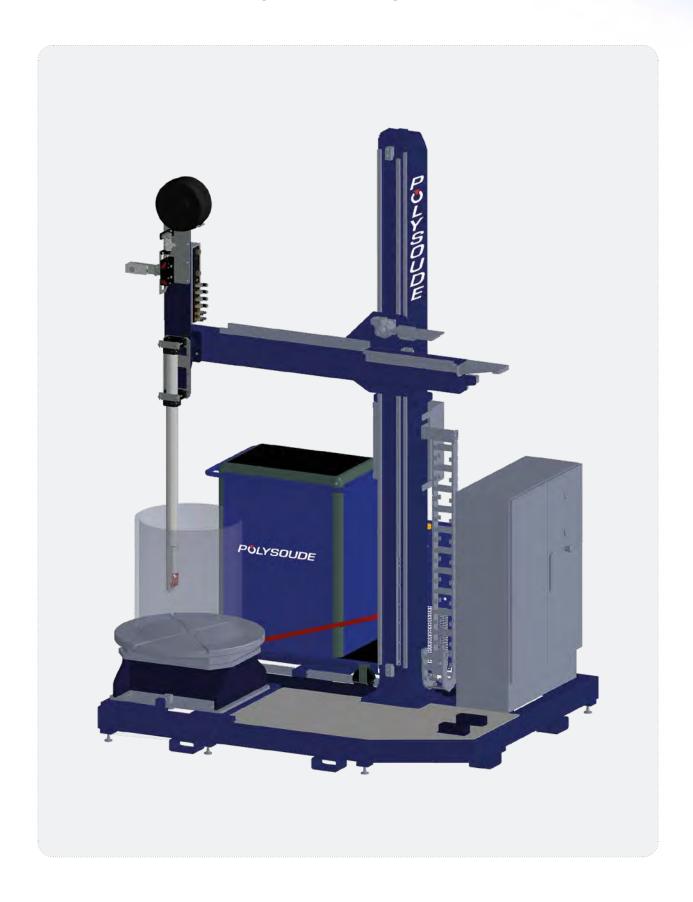

# **PolyClad 3C**Compact Cladding Center

### Advantages

- Ready to use
- Wide range of use for both simple and complex workpieces
- Compact and transportable

- Prewired on platform
- Flexibility
- Multiprocesses: TIG TIG TIG

#### Technical data

| Column & boom                        |                  |
|--------------------------------------|------------------|
| Maximum height under boom            | 3 m              |
| Vertical stroke (max.)               | 2.5 m            |
| Horizontal stroke (max.)             | 1.5 m            |
| Maximum load on boom end             | 70 kg            |
| Wire feeder                          | 0.5 to 14 m/min  |
| Compatible with wire spool           | Ø 300 mm - 15 kg |
| Capacity of the flatbed turntable    | 4.5t - Ø1m       |
| Maximum length of weld overlay lance | 1 m              |
| Workpiece length                     | Up to 1.5 m      |