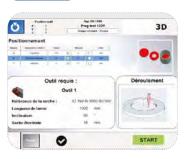

#### **▶** Programming software

Two solutions depending on the workpieces complexity to be cladded:

Flatbed turntable

**Main items** 

- Lance/torch
- Smart welding station

# ► Variants/options-accessories

- High resolution video monitoring
- TIG HW or TIG<sup>er</sup>
- Systems Control Centre (\*)
- DAQbox tool for productivity management and data acquisition

Conventional