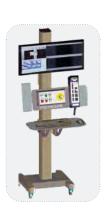

# **PolyClad 3C**Compact Cladding Center

### Advantages

- Ready to use
- Wide range of use for both simple and complex workpieces
- Compact and transportable

- Prewired on platform
- Flexibility
- Multiprocesses: TIG TIG TIG

#### **▶** Programming software

Two solutions depending on the workpieces complexity to be cladded:

Flatbed turntable

**Main items** 

- Lance/torch
- Smart welding station

#### Technical data

| Column & boom                        |                  |
|--------------------------------------|------------------|
| Maximum height under boom            | 3 m              |
| Vertical stroke (max.)               | 2.5 m            |
| Horizontal stroke (max.)             | 1.5 m            |
| Maximum load on boom end             | 70 kg            |
| Wire feeder                          | 0.5 to 14 m/min  |
| Compatible with wire spool           | Ø 300 mm - 15 kg |
| Capacity of the flatbed turntable    | 4.5t - Ø1m       |
| Maximum length of weld overlay lance | 1 m              |
| Workpiece length                     | Up to 1.5 m      |