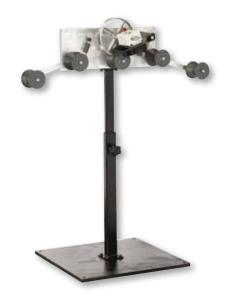

## **Code: CONTAPOLLICI**

## Analogue meter counter with decimal precision.

## MAIN FEATURES

- Universal balancing arms and roller guide for hoses from  $\ensuremath{^{1\!\!/}}$  up to 1" in diameter;
- Suitable for any cutting machine;
- Adjustable height, based on that of the working surface;
- High precision measurement and floor stability.

| TECHNICAL DATA               | ¥                       |
|------------------------------|-------------------------|
| DIMENSIONS LxWxH             | 32.071"x20.079"x30.701" |
| WEIGHT                       | 77 Lbs                  |
| CAPACITY                     | Ø Min. 1/4" - Ø Max. 1" |
| MEASURING TOLERANCE (UNI EN) | ± 2%                    |