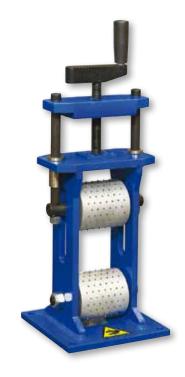

## Code: PRT1080

PRT 1080 is ideal for pricking hoses up to 80 mm (3.150") in diameter.

| TECHNICAL DATA   |                       |
|------------------|-----------------------|
| DIMENSIONS LXWXH | 6.693"x6.693"x18.701" |
| WEIGHT           | 24 Lbs                |
| CAPACITY         | Ø 0.394"-3.150"       |