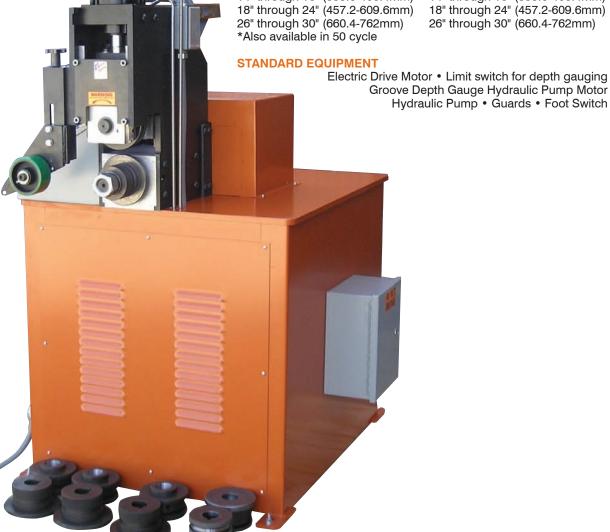

#### Capacity: 4" through 30" Pipe (101.6-762mm) Pipe

Wide capacity, high production automated Pipe Groover with a fully automatic hydraulic system permits roiling specification-quality grooves in one operation. Push-button controls and easy pipe loading insure high output. A 5 HP motor rotates even largest diameter pipe under the Top Roller which is under hydraulic pressure. Model 2050 is designed for specialty shops and contractors doing a large volume of pipe work. Five Top and Five Bottom Rollers are required to handle the full range of the machine's 4" (101.6mm) through 30" (762mm) capacity. Shipped completely assembled with Rollers.

#### **MODEL 2050 SPECIFICATIONS**

Capacity: 4" through 12" SCHD 40 (10mm)

12" through 30" Standard Wall .375 (9.5mm)

**Pipe Rotation Speed: 30 RPM** 

Hydraulic Pressure at Roller: 20,000 psi max.

Spindle Height from Floor: 36" (914mm)

Electric Drive Motor: 5 HP 60 Hz 220 V.3PH

Hydraulic Pump Motor: 2 HP 60 Hz 220 V.3PH

Floor Space Required: 40" x 36" (1016 x 914.4mm)

Shipping Weight: 1500 lbs. (680 kgs)

Interchangeable Rollers: TOP PIPE DIAMETER

4" through 6" (101.6-152.4mm) 8" through 12" (203.2-304.8mm) 14" through 16" (355.6-406.4mm) 18" through 24" (457.2-609.6mm) 26" through 30" (660.4-762mm)

### **BOTTOM PIPE DIAMETER**

4" through 6" (101-152.4mm) 8" through 12" (203.2-304.5mm) 14" through 16" (355.6-406.4mm) 18" through 24" (457.2-609.6mm) 26" through 30" (660.4-762mm)