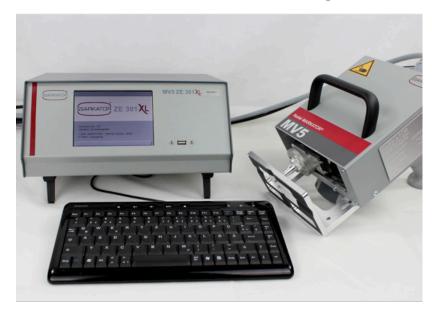

## THE DEEP MARKING SOLUTION

Markator MV5 M80: Handheld, Pneumatic, Dot Peen Marking Unit

Do you need an extremely deep, permanent mark? Are you galvanizing, sandblasting, painting, or otherwise treating metal? Then the high quality, low cost Markator MV5 M80 may be what you need!

- √ Portability ideal for large parts
- √ Flat, curved, uneven surfaces
- √ Simple, intuitive software
- Serialization, time/date, data matrix codes, logos, and more
- Available marking areas from 50/25 mm to 120/45 mm (x/y)