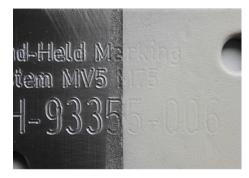

## THE DEEP MARKING SOLUTION

Markator MV5 M80: Handheld, Pneumatic, Dot Peen Marking Unit

Do you need an extremely deep, permanent mark? Are you galvanizing, sandblasting, painting, or otherwise treating metal? Then the high quality, low cost Markator MV5 M80 may be what you need!

- √ Portability ideal for large parts
- √ Flat, curved, uneven surfaces
- √ Simple, intuitive software
- Serialization, time/date, data matrix codes, logos, and more
- Available marking areas from 50/25 mm to 120/45 mm (x/y)