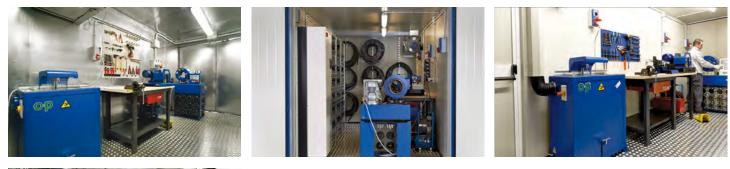

O+P's **Mobile Hose Workshop** is a fully equipped container for hose assembly. This innovative solution finds its perfect application in building sites, construction industry and all those situations requiring an assistance centre always close at

This mobile unit is complete with:

1. Crimping machine

hand.

- 2. Cutting machine
- 3. Skiving machine
- 4. Hose reel holders
- 5. Shelves for fittings
- 6. Work bench with vice

- 7. Compressor and air system
- 8. Air conditioner/Heating
- 9. Electrical system/Lighting system
- 10. Inner coating with insulated surface
  - 11. Non-slip floor
  - 12. Tools holder