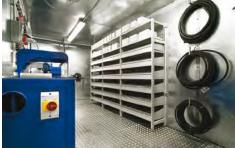

This mobile unit is complete with:

1. Crimping machine

hand.

- 2. Cutting machine
- 3. Skiving machine
- 4. Hose reel holders
- 5. Shelves for fittings
- 6. Work bench with vice

- 7. Compressor and air system
- 8. Air conditioner/Heating
- 9. Electrical system/Lighting system
- 10. Inner coating with insulated surface
  - 11. Non-slip floor
  - 12. Tools holder