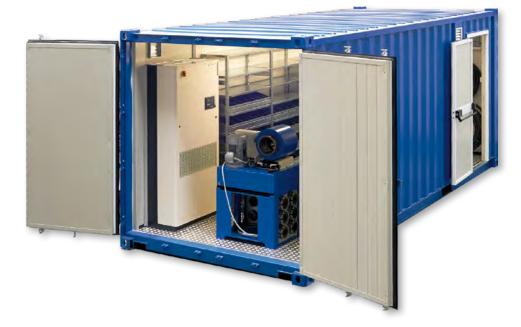

O+P's **Mobile Hose Workshop** is a fully equipped container for hose assembly. This innovative solution finds its perfect application in building sites, construction industry and all those situations requiring an assistance centre always close at

This mobile unit is complete with:

1. Crimping machine

hand.

- 2. Cutting machine
- 3. Skiving machine
- 4. Hose reel holders
- 5. Shelves for fittings
- 6. Work bench with vice

- 7. Compressor and air system
- 8. Air conditioner/Heating
- 9. Electrical system/Lighting system
- 10. Inner coating with insulated surface
  - 11. Non-slip floor
  - 12. Tools holder