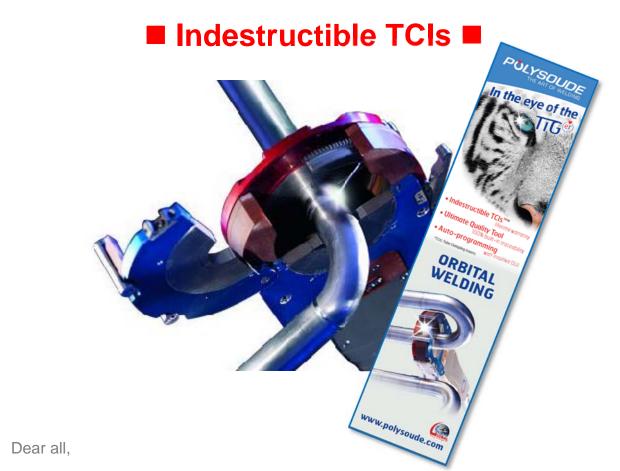

## Info flash

As you are all fully aware, Polysoude TCIs are recognised on the market to be the best asset for closed chamber welding heads, due to their exceptional mechanical characteristics: spring effect leading to a perfect fitting to the tube and incredible lifetime thanks to the amazing properties of Titanium.

In fact, you all know that Polysoude TCIs are indestructible\*.

Therefore Polysoude is now granting a lifetime warranty on all our TCIs bought since the 1st January 2016.

Take the chance to increase your sales with this argument! We also talk about this asset in our new advertisement (see above).