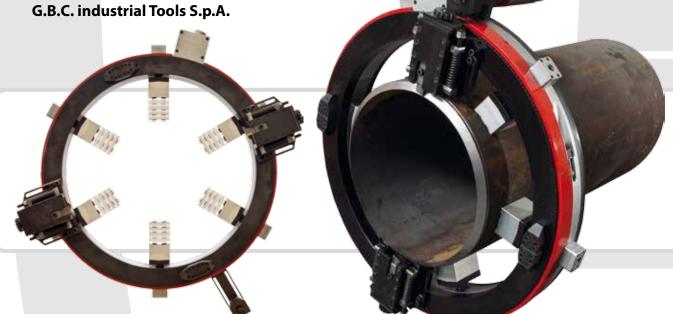

## Main features:

- Revolutionary and unique self-centering and self-locking system;
- Reinforced aluminum frame;
- Caged OD tracking tool holders for shavings anti-intrusion prevention;
- Wide locking pads for a stable grip;
- Uses the Supercutter series cutting and beveling tools;
- Pneumatic and hydraulic version;
- Available ranges:
  - 6"-12"
  - 12" 18"
  - 18" 24"
  - 24" 30"
  - 30" 36"

The self-centering device is an exclusive patent of G.B.C. industrial Tools S.p.A.