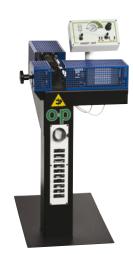

## INSERT 02/P Code: INS02PSM

FITTING ASSEMBLY

INSERT 02/P

| TECHNICAL DATA           |                     |                     |                     |  |  |  |
|--------------------------|---------------------|---------------------|---------------------|--|--|--|
|                          | INSERT 08 PSM       | INSERT 03/P         | INSERT 02/P         |  |  |  |
| CAPACITY                 | 8"                  | 3"                  | 2"                  |  |  |  |
| PUSH FORCE               | 8818 Lbs            | -                   | -                   |  |  |  |
| PNEUMATIC INPUT          | MAX 7 Bar (100 Psi) | MAX 7 Bar (100 Psi) | MAX 7 Bar (100 Psi) |  |  |  |
| WEIGHT                   | 298 Lbs             | 518 Lbs             | 214 Lbs             |  |  |  |
| DIMENSIONS LXWXH         | 44.2″x69.6″x24.5″   | 33.6"x37.4"x49.2"   | 25.7"x40.3"x50.5"   |  |  |  |
| VOLTAGE                  | -                   | 230V - 1 PH         | -                   |  |  |  |
| FLANGE<br>MAX. DIMENSION | 16.7"               | -                   | -                   |  |  |  |