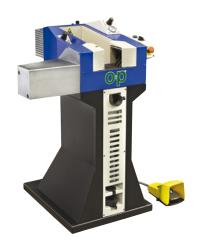

## INSERT 03/P Code: INS03PSM

FITTING ASSEMBLY

## **MAIN FEATURES**

Pneumatic input

Precise preassembly

Pneumatic vice

INSERT 03/P

Semiautomatic cycle

INSERT 03/P

Manual cycle