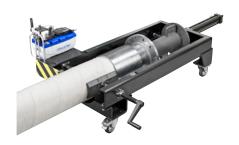

## INSERT 08 PSM Code: INS08PSM

FITTING ASSEMBLY



## INSERT 03/P Code: INS03PSM

FITTING ASSEMBLY



## INSERT 02/P Code: INS02PSM

FITTING ASSEMBLY



## **MAIN FEATURES**



Pneumatic input



Precise preassembly



Pneumatic vice

INSERT 03/P



Semiautomatic cycle

INSERT 03/P



Manual cycle

INSERT 02/P

| TECHNICAL DATA           |                     |                     |                     |  |  |  |
|--------------------------|---------------------|---------------------|---------------------|--|--|--|
|                          | INSERT 08 PSM       | INSERT 03/P         | INSERT 02/P         |  |  |  |
| CAPACITY                 | 8"                  | 3"                  | 2"                  |  |  |  |
| PUSH FORCE               | 8818 Lbs            | -                   | -                   |  |  |  |
| PNEUMATIC INPU