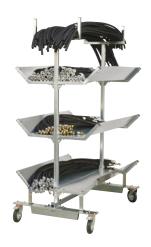

SR8 Code: SROTSR8

ACCESSORIES

SR6 Code: SROTSR6

ACCESSORIES

SRB6 Code: SROTSRB6

ACCESSORIES

### **MAIN FEATURES**

Ideal to keep your workshop tidy

Easy loading/unloading of hose coils

SR8 SR6

Easy winding of hose reels

SRB6

Provided with mobile supports

SR8 SR6

| TECHNICAL DATA    |                 |                   |                   |
|-------------------|-----------------|-------------------|-------------------|
|                   | SR8             | SR6               | SRB6              |
| MAX LOADING       | 3792 Lbs        | 1450 Lbs          | 2650 Lbs          |
| ONE ARM LOADING   | 473 Lbs         | 240 Lbs           | 352 Lbs           |
| HOSE HOLDER Ø     | 39.3"           | 29.5"             | -                 |
| WEIGHT            | 474 Lbs         | 198 Lbs           | 240 Lbs           |
| MAX. VOLUME LxWxH | LxH 93.5"x85.6" | 41.7"x41.7"x77.9" | 62.9"x62.9"x90.5" |