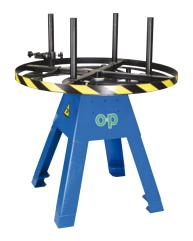

# AV01 EL Code: SROTAV01EL

ACCESSORIES

#### MAIN FEATURES

Manually operated

AV01

Electric feeding

AV01 EL

| TECHNICAL DATA       |               |                             |  |
|----------------------|---------------|-----------------------------|--|
|                      | AV01          | AV01 EL                     |  |
| MAX LOADING          | 530 Lbs       | 530 Lbs                     |  |
| HOSE HOLDER Ø        | 39.3" - 59"   | 39.3" - 59"                 |  |
| STANDARD VOLTAGE     | -             | Any 60HZ 3PH                |  |
| MOTOR POWER          | -             | 0.67 - 0.36 Kw (0.9-0.5 Hp) |  |
| ROTATION SPEED (rpm) | -             | 7-14                        |  |
| WEIGHT               | 132 Lbs       | 198 Lbs                     |  |
| DIMENSIONS LXWXH     | 59"x59"x54.4" | 59"x59"x54.4"               |  |

| ACCESSORIES                       |               |      |         |
|-----------------------------------|---------------|------|---------|
|                                   |               | AV01 | AV01 EL |
| ROLLER CENTERING DEVICE           |               | •    | •       |
| REEL CENTERING DEVICE             |               | •    | •       |
| ADJUSTABLE HOSE LOCKER (INCLUDED) |               | •    | •       |
| REMOVABLE SPACERS (INCLUDED)      |               | •    | •       |
| ELECTRIC PEDAL (INCLUDED)         | <b>&gt;</b> 0 |      | •       |