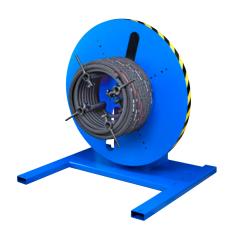

SR8 Code: SROTSR8

ACCESSORIES

SR6 Code: SROTSR6

ACCESSORIES

SRB6 Code: SROTSRB6

ACCESSORIES

### **MAIN FEATURES**

Ideal to keep your workshop tidy

Easy loading/unloading of hose coils

SR8 SR6

Easy winding of hose reels

SRB6

Provided with mobile supports

SR8 SR6

| TECHNICAL DATA    |                 |                   |                   |
|-------------------|-----------------|-------------------|-------------------|
|                   | SR8             | SR6               | SRB6              |
| MAX LOADING       | 3792 Lbs        | 1450 Lbs          | 2650 Lbs          |
| ONE ARM LOADING   | 473 Lbs         | 240 Lbs           | 352 Lbs           |
| HOSE HOLDER Ø     | 39.3"           | 29.5"             | -                 |
| WEIGHT            | 474 Lbs         | 198 Lbs           | 240 Lbs           |
| MAX. VOLUME LxWxH | LxH 93.5"x85.6" | 41.7"x41.7"x77.9" | 62.9"x62.9"x90.5" |