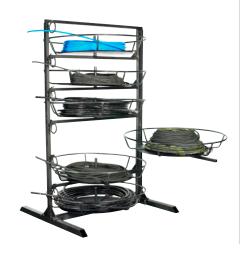

## HOSE CARRIER Code: PORTATUBO

ACCESSORIES

## HOSE CARRIER 2 Code: PORTATUBO2

ACCESSORIES

#### **MAIN FEATURES**

Ideal to keep your workshop tidy

Easy winding of hose reels

SRB6/1

Equipped with wheels

PORTATUBO PORTATUBO2

Provided with mobile shelf with adjustable height

PORTATUBO2

Provided with mobile supports

SRB6/1

| TECHNICAL DATA   |                 |                          |                              |
|------------------|-----------------|--------------------------|------------------------------|
|                  | SRB6/1          | HOSE CARRIER - PORTATUBO | HOSE CARRIER 2 - PORTATUBO 2 |
| MAX LOADING      | 2844 Lbs        | 1323 Lbs                 | 1543 Lbs                     |
| ONE ARM LOADING  | 474 Lbs         | 330 Lbs                  | -                            |
| WEIGHT           | 377 Lbs         | 198 Lbs                  | 209 Lbs                      |
| DIMENSIONS LXWXH | LxH 93.3"x79.1" | 36.1"x51.1"x79.5"        | 59.1″x27.1″x56.7″            |