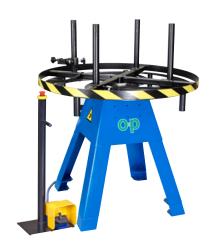

AV01V Code: SROTAV01V

ACCESSORIES

AV02 EL Code: SROTAV02EL

ACCESSORIES

#### MAIN FEATURES

Manually operated

AV01V

Electric feeding

AV02 EL

Adjustable supports which adapt to the hose diameter

AV02 EL

| TECHNICAL DATA                                                  |                   |                    |  |
|-----------------------------------------------------------------|-------------------|--------------------|--|
|                                                                 | AV01V             | AV02 EL            |  |
| MAX LOADING                                                     | 530 Lbs           | 1102 Lbs           |  |
| HOSE                                                            | -                 | 2" 1/2             |  |
| HOSE HOLDER Ø                                                   | 41.7"             | 77.1″              |  |
| STANDARD VOLTAGE                                                | -                 | Any 60HZ 3PH       |  |
| MOTOR POWER                                                     | -                 | 4 Kw (5 Hp)        |  |
| ROTATION SPEED (rpm)                                            | -                 | 0-50               |  |
| CONTINUOUS MOTORISED<br>ADJUSTMENT OF THE HOSE<br>SUPPORT ANGLE | -                 | 0° - 90°           |  |
| 0 - 90° ANGULAR<br>INCLINATION OF SPEED                         | -                 | 5.5 sec.           |  |
| WEIGHT WITHOUT OIL                                              | 317 Lbs           | 1091 Lbs           |  |
| DIMENSIONS LXWXH                                                | 43.3"x39.3"x45.4" | 80.7"x80.7"x82.2"  |  |
| OIL (NOT INCLUDED)                                              | -                 | 6 Lt. (1.5 US gal) |  |

| INCLUDED ACCESSORIES                           |       |         |
|------------------------------------------------|-------|---------|
|                                                | AV01V | AV02 EL |
| MECHANICAL BRAKE WITH LOCKING HANDWHEEL        |       | -       |
| ADJUSTABLE HOSE LOCKER                         |       |         |
| MANUAL ROTATION OPTION DISCONNECTING THE MOTOR |       | •       |
| LOWER SLIDING HOSE ROLLERS                     |       | •       |
| COIL ANTI-DROP SYSTEM                          |       | •       |
| MANUAL ADJUSTMENT OF THE COIL CENTERING PINS   |       | •       |
| ELECTRIC TILT REGULATION                       |       | •       |
| OPTIONAL                                       |       |         |
| REEL CENTERING DEVICE                          |       |         |