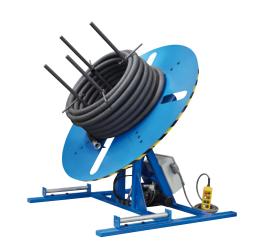

AV01V Code: SROTAV01V

ACCESSORIES

AV02 EL Code: SROTAV02EL

ACCESSORIES

#### MAIN FEATURES

Manually operated

AV01V

Electric feeding

AV02 EL

Adjustable supports which adapt to the hose diameter

AV02 EL

| TECHNICAL DATA                                                  |                   |                    |  |
|-----------------------------------------------------------------|-------------------|--------------------|--|
|                                                                 | AV01V             | AV02 EL            |  |
| MAX LOADING                                                     | 530 Lbs           | 1102 Lbs           |  |
| HOSE                                                            | -                 | 2" 1/2             |  |
| HOSE HOLDER Ø                                                   | 41.7"             | 77.1″              |  |
| STANDARD VOLTAGE                                                | -                 | Any 60HZ 3PH       |  |
| MOTOR POWER                                                     | -                 | 4 Kw (5 Hp)        |  |
| ROTATION SPEED (rpm)                                            | -                 | 0-50               |  |
| CONTINUOUS MOTORISED<br>ADJUSTMENT OF THE HOSE<br>SUPPORT ANGLE | -                 | 0° - 90°           |  |
| 0 - 90° ANGULAR<br>INCLINATION OF SPEED                         | -                 | 5.5 sec.           |  |
| WEIGHT WITHOUT OIL                                              | 317 Lbs           | 1091 Lbs           |  |
| DIMENSIONS LXWXH                                                | 43.3"x39.3"x45.4" | 80.7"x80.7"x82.2"  |  |
| OIL (NOT INCLUDED)                                              | -                 | 6 Lt. (1.5 US gal) |  |

| INCLUDED ACCESSORIES                           |       |         |
|------------------------------------------------|-------|---------|
|                                                | AV01V | AV02 EL |
| MECHANICAL BRAKE WITH LOCKING HANDWHEEL        |       | -       |
| ADJUSTABLE HOSE LOCKER                         |       |         |
| MANUAL ROTATION OPTION DISCONNECTING THE MOTOR |       | •       |
| LOWER SLIDING HOSE ROLLERS                     |       | •       |
| COIL ANTI-DROP SYSTEM                          |       | •       |
| MANUAL ADJUSTMENT OF THE COIL CENTERING PINS   |       | •       |
| ELECTRIC TILT REGULATION                       |       | •       |
| OPTIONAL                                       |       |         |
| REEL CENTERING DEVICE                          |       |         |