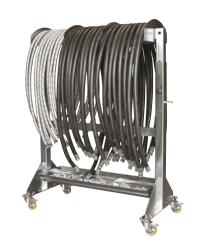

### SRB6/1 Code: SROTSRB6/1

ACCESSORIES

#### **MAIN FEATURES**

Ideal to keep your workshop tidy

Easy winding of hose reels

SRB6/1

Equipped with wheels

PORTATUBO PORTATUBO2

Provided with mobile shelf with adjustable height

PORTATUBO2

Provided with mobile supports

SRB6/1

| TECHNICAL DATA   |                 |                          |                              |
|------------------|-----------------|--------------------------|------------------------------|
|                  | SRB6/1          | HOSE CARRIER - PORTATUBO | HOSE CARRIER 2 - PORTATUBO 2 |
| MAX LOADING      | 2844 Lbs        | 1323 Lbs                 | 1543 Lbs                     |
| ONE ARM LOADING  | 474 Lbs         | 330 Lbs                  | -                            |
| WEIGHT           | 377 Lbs         | 198 Lbs                  | 209 Lbs                      |
| DIMENSIONS LXWXH | LxH 93.3"x79.1" | 36.1"x51.1"x79.5"        | 59.1″x27.1″x56.7″            |