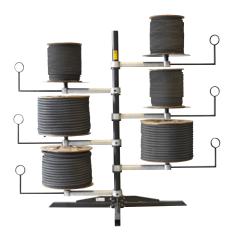

SR8 Code: SROTSR8

ACCESSORIES

SR6 Code: SROTSR6

ACCESSORIES

SRB6 Code: SROTSRB6

ACCESSORIES

### **MAIN FEATURES**

Ideal to keep your workshop tidy

Easy loading/unloading of hose coils

SR8 SR6

Easy winding of hose reels

SRB6

Provided with mobile supports

SR8 SR6

| TECHNICAL DATA    |                 |                   |                   |
|-------------------|-----------------|-------------------|-------------------|
|                   | SR8             | SR6               | SRB6              |
| MAX LOADING       | 3792 Lbs        | 1450 Lbs          | 2650 Lbs          |
| ONE ARM LOADING   | 473 Lbs         | 240 Lbs           | 352 Lbs           |
| HOSE HOLDER Ø     | 39.3"           | 29.5"             | -                 |
| WEIGHT            | 474 Lbs         | 198 Lbs           | 240 Lbs           |
| MAX. VOLUME LxWxH | LxH 93.5"x85.6" | 41.7"x41.7"x77.9" | 62.9"x62.9"x90.5" |