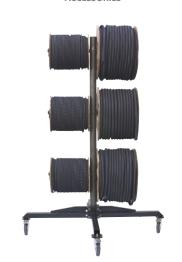

### SRB6/1 Code: SROTSRB6/1

ACCESSORIES

#### **MAIN FEATURES**

Ideal to keep your workshop tidy

Easy winding of hose reels

SRB6/1

Equipped with wheels

PORTATUBO PORTATUBO2

Provided with mobile shelf with adjustable height

PORTATUBO2

Provided with mobile supports

SRB6/1

| TECHNICAL DATA   |                 |                          |                              |
|------------------|-----------------|--------------------------|------------------------------|
|                  | SRB6/1          | HOSE CARRIER - PORTATUBO | HOSE CARRIER 2 - PORTATUBO 2 |
| MAX LOADING      | 2844 Lbs        | 1323 Lbs                 | 1543 Lbs                     |
| ONE ARM LOADING  | 474 Lbs         | 330 Lbs                  | -                            |
| WEIGHT           | 377 Lbs         | 198 Lbs                  | 209 Lbs                      |
| DIMENSIONS LXWXH | LxH 93.3"x79.1" | 36.1"x51.1"x79.5"        | 59.1″x27.1″x56.7″            |