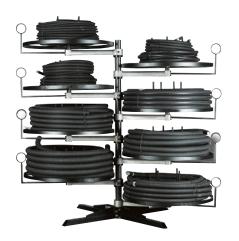

SR8 Code: SROTSR8

ACCESSORIES

SR6 Code: SROTSR6

ACCESSORIES

SRB6 Code: SROTSRB6

ACCESSORIES

### **MAIN FEATURES**

Ideal to keep your workshop tidy

Easy loading/unloading of hose coils

SR8 SR6

Easy winding of hose reels

SRB6

Provided with mobile supports

SR8 SR6

| TECHNICAL DATA    |                 |                   |                   |
|-------------------|-----------------|-------------------|-------------------|
|                   | SR8             | SR6               | SRB6              |
| MAX LOADING       | 3792 Lbs        | 1450 Lbs          | 2650 Lbs          |
| ONE ARM LOADING   | 473 Lbs         | 240 Lbs           | 352 Lbs           |
| HOSE HOLDER Ø     | 39.3"           | 29.5"             | -                 |
| WEIGHT            | 474 Lbs         | 198 Lbs           | 240 Lbs           |
| MAX. VOLUME LxWxH | LxH 93.5"x85.6" | 41.7"x41.7"x77.9" | 62.9"x62.9"x90.5" |